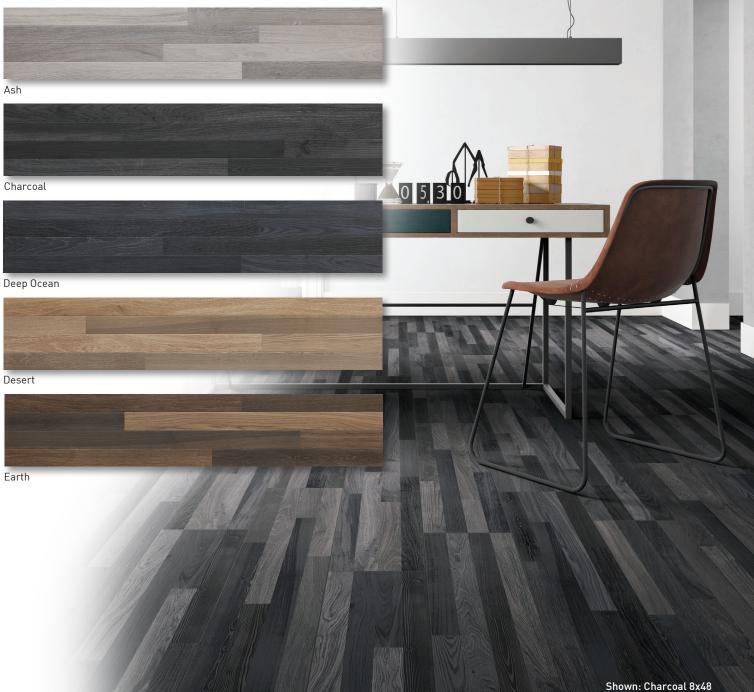

## PATCHWOOD RECTIFIED

## **SPECIFICATIONS**

| Application     | Floor                        |
|-----------------|------------------------------|
| Visual          | Multi Wood Plank             |
| Туре            | H.D.I.T. Rectified Porcelain |
| Slip Resistant  | Yes                          |
| PEI Rating      | 4                            |
| Frost Resistant | Yes                          |
| Shade Variation | Random/Extreme               |
| Screens/Faces   | 8x48 (21) & 8x8 (20)         |
|                 |                              |